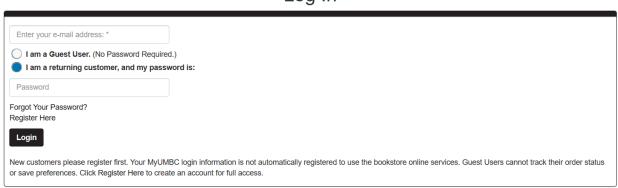

#### Step One: Log in using an existing account or create an account:

Log In

Checkout